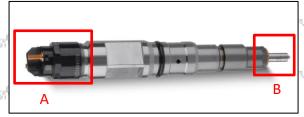

## 0445110243 Injector CRI2-16 Technical File

SKU1: G1W20445110243

## 0445110243 Injector CRI2-16 Technical File