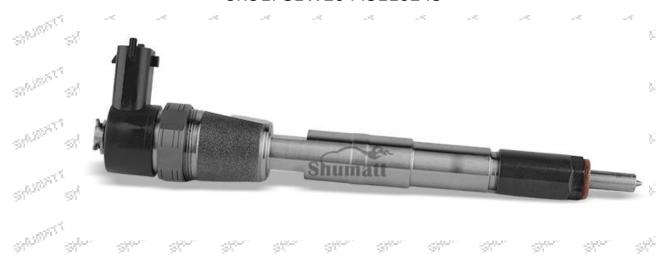

## 0445110243 Injector CRI2-16 Technical File

SKU1: G1W20445110243

## 0445110243 Injector CRI2-16 Technical File